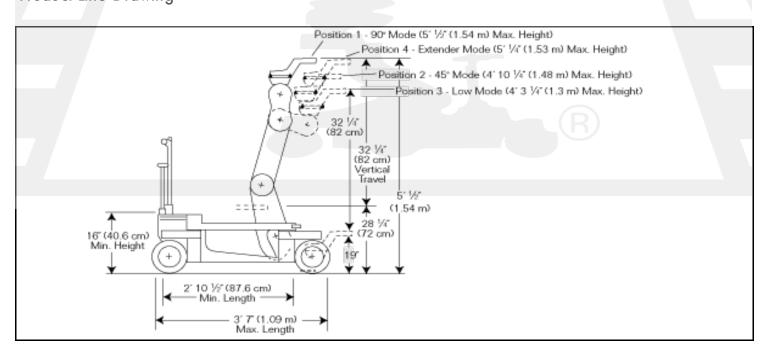

# **Product Line Drawing**

# **Product Specification**

| Min Dolly Carrying Weight | 134KG                           |
|---------------------------|---------------------------------|
| Tyre Options              | Soft, Penumatic, Studio, boogie |
| Steering Modes            | Crab, Conventional              |
| Mini Mount Height         | 29.5IN                          |
| Max Mount Height          | 4FT 11IN                        |
| Min Chassis Width         | 20 IN                           |
| Min Chassis Length        | 2FT 10IN                        |
| Use on Track              | Dolly Track                     |
| Curved Track Options      | X Small, Small, Medium & Large  |
| Tech Requirements         | Dry Hire                        |
| Grip Requirements         | Recommended                     |