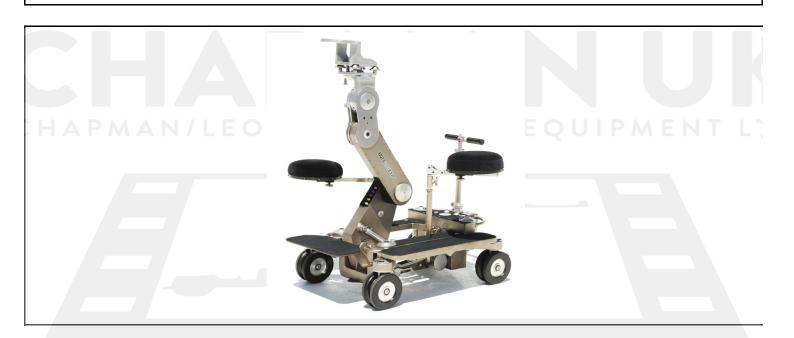

# **Dolly Description**

Fits through a doorway as small as 16" wide. Conventional and crab steering modes with pneumatic, soft and hard tyre options. Hydraulic lifting arm and avilable for dry hire.

# **Product Specification**

| Min Dolly Carrying Weight | 134KG                           |
|---------------------------|---------------------------------|
| Tyre Options              | Soft, Penumatic, Studio, boogie |
| Steering Modes            | Crab, Conventional              |
| Mini Mount Height         | 29.5IN                          |
| Max Mount Height          | 4FT 11IN                        |
| Min Chassis Width         | 20 IN                           |
| Min Chassis Length        | 2FT 10IN                        |
| Use on Track              | Dolly Track                     |
| Curved Track Options      | X Small, Small, Medium & Large  |
| Tech Requirements         | Dry Hire                        |
| Grip Requirements         | Recommended                     |